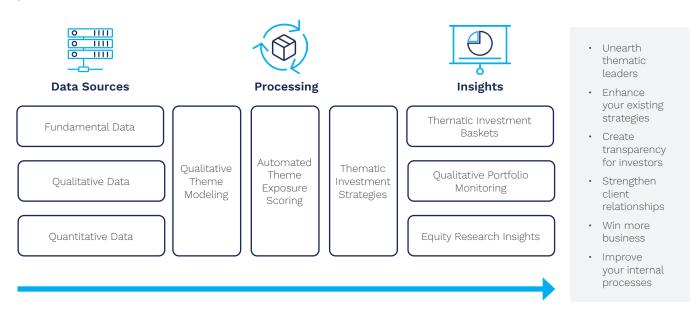

## QUICKLY IDENTIFY INVESTMENT OPPORTUNITIES

Skillfully uncover investment opportunities that align with your firm's policies, facilitate business development with clients, and support new investment products. Identify opportunities with Strategy Builder by coupling fundamental and quantitative data together with qualitative data, such as news and events using Enriched Datasets from FactSet. Determine whether your strategy aligns with client expectations and research scenarios by combining and weighing disparate factors.