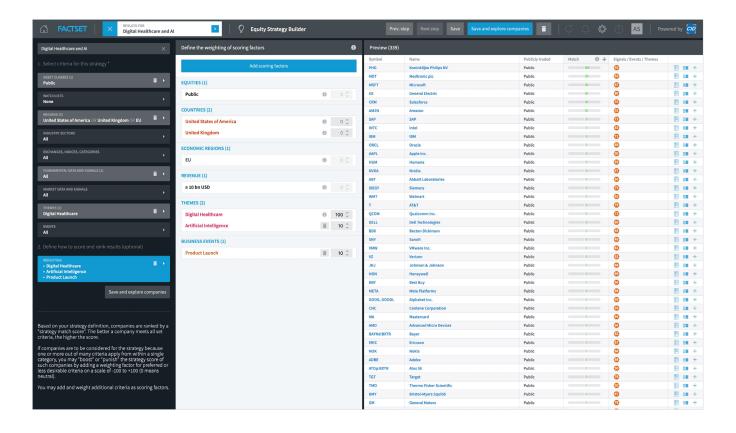

## QUICKLY IDENTIFY INVESTMENT OPPORTUNITIES

Skillfully uncover investment opportunities that align with your firm's policies, facilitate business development with clients, and support new investment products. Identify opportunities with Strategy Builder by coupling fundamental and quantitative data together with qualitative data, such as news and events using Enriched Datasets from FactSet. Determine whether your strategy aligns with client expectations and research scenarios by combining and weighing disparate factors.