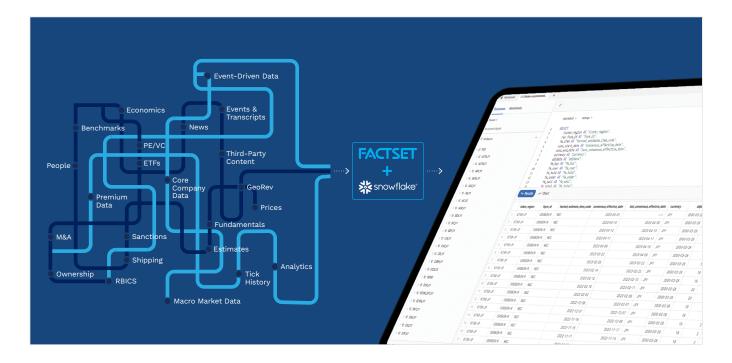

## FactSet Data Solutions via Snowflake

Centralize, integrate, and analyze disparate data sources with the Snowflake Data Cloud, a powerful platform that allows you to leverage world-class content and analytics alongside your own data for faster, more cost-effective decision-making.

## EFFORTLESSLY ALIGN DISPARATE DATASETS IN A POWERFUL DATA CLOUD

Combine FactSet's market-leading content and analytics with your own data in a robust cloud infrastructure. Snowflake provides you with all the tools you need to:

## GAIN AN END-TO-END WORKFLOW SOLUTION

When it comes to accessing content anytime and anywhere, you need a secure platform that can blend your existing data with trusted, best-of-breed analytics. FactSet's integration with Snowflake via direct share or its Marketplace does just that.