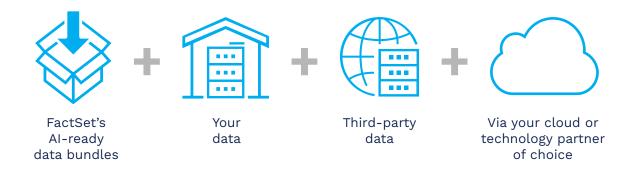

### Access data where you want it with mile-high innovation acceleration

- · Seamlessly integrate FactSet's data into your solutions via our open, flexible technology platform and ecosystem.
- Access FactSet connected data via APIs, cloud providers, or CRM solutions to drive the innovation you seek with the industry's most reliable, foundational data.