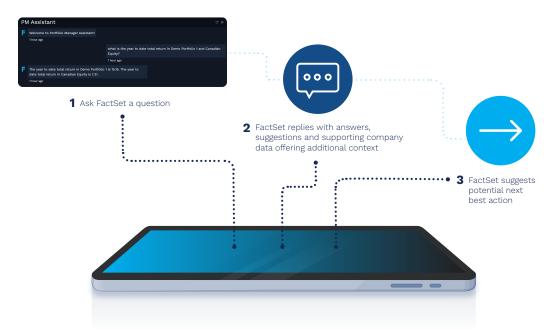

#### Dig deeper, think bigger with mile-wide discoverability

- · Benefit from a reimagined conversational user experience that enhances research and analysis.
- Get answers to your most difficult questions, grounded in trusted FactSet data, delivering user confidence through seamless auditability and source linking.
- · Access large language model-generated summaries of U.S. earnings call transcripts via StreetAccount.

#### Work smarter with mile-deep workflow automation

- Elevate your FactSet experience with AI-augmented workflows for research, banking, asset management, and wealth management.
- Streamline search and navigation with natural language processing (NLP).
- Supercharge research by recognizing themes, identifying sentiments, and extracting answers from text content, including research, transcripts, news, filings, and websites.