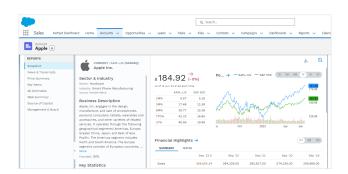

### BENEFIT FROM CONNECTED DATA

Strengthen your CRM with connected data using FactSet's market-leading entity data model that links disparate datasets to elevate client engagement.

- Activate a consistent and reliable data solution across your firm by integrating additional plug-ins, APIs, and data feeds
- Connect your client accounts to FactSet data to conduct robust research and analysis on markets
- Provide a richer CRM experience by saving relevant firmographic information and key market data across clients