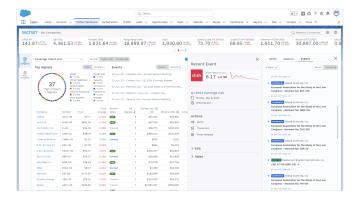

#### MONITOR YOUR CLIENTS' BUSINESS DEALINGS IN A COMPREHENSIVE DASHBOARD

Examine your clients' business, analyze data, and identify key insights using FactSet's extensive private and public company data in a comprehensive dashboard that your entire team has access to.

- · Gain additional context on your clients by analyzing company-specific reports and data alongside client account records
- Stay up-to-date on events that are relevant to your clients and quickly identify the next best action with alerts from FactSet Signals
- · Uncover insights from news stories and events related to your clients' specific industries